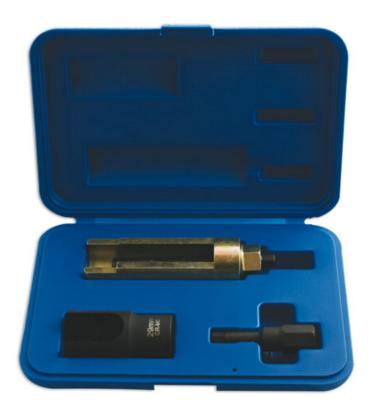

## **Diesel Injector Puller Set**

This 3 piece Diesel Injector Puller Set comes complete with an extractor key for removing the inner part of the Bosch injectors. Fits Sprinter, ML270, C-Class, E-Class and Grand Cherokee 2.7 CRD (2000>) (612.963 engine code)..

## **Additional Information**

- · Complete with an extractor key for removing the inner part of the Bosch injectors.
- · Perform the task without resorting to using a slide hammer.
- Also suitable for removing the injectors without removing the cylinder head on Mercedes-Benz Sprinter, E-Class, C-Class.
- · Supplied in blow mould case for storage.