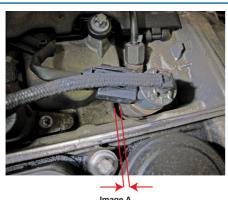

http://lasertools.co.uk/product/4762

Image A
This tool cannot be used on engines with this cam cover design (2.7 CDi/CRD)

Image B Suitable for use on engines CDi (C-Class, E-Class and Sprinter)