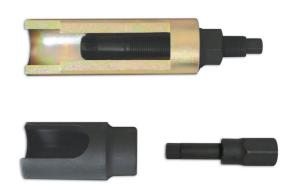

## **Diesel Injector Puller Set**

This 3 piece Diesel Injector Puller Set comes complete with an extractor key for removing the inner part of the Bosch injectors. Fits Sprinter, ML270, C-Class, E-Class and Grand Cherokee 2.7 CRD (2000>) (612.963 engine code)..

## **Additional Information**

- · Complete with an extractor key for removing the inner part of the Bosch injectors.
- · Perform the task without resorting to using a slide hammer.
- Also suitable for removing the injectors without removing the cylinder head on Mercedes-Benz Sprinter, E-Class, C-Class.
- · Supplied in blow mould case for storage.