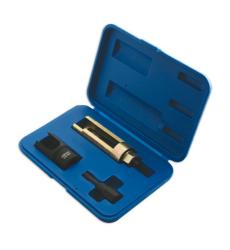

## **Diesel Injector Puller Set**

This 3 piece Diesel Injector Puller Set comes complete with an extractor key for removing the inner part of the Bosch injectors. Fits Sprinter, ML270, C-Class, E-Class and Grand Cherokee 2.7 CRD (2000>) (612.963 engine code)..

## **Additional Information**

- · Complete with an extractor key for removing the inner part of the Bosch injectors.
- · Perform the task without resorting to using a slide hammer.
- Also suitable for removing the injectors without removing the cylinder head on Mercedes-Benz Sprinter, E-Class, C-Class.
- · Supplied in blow mould case for storage.