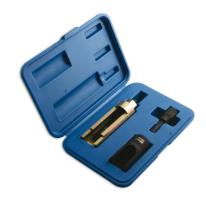

## **Diesel Injector Puller Set**

This 3 piece Diesel Injector Puller Set comes complete with an extractor key for removing the inner part of the Bosch injectors. Fits Sprinter, ML270, C-Class, E-Class and Grand Cherokee 2.7 CRD (2000>) (612.963 engine code)..

## **Additional Information**

- · Complete with an extractor key for removing the inner part of the Bosch injectors.
- · Perform the task without resorting to using a slide hammer.
- Also suitable for removing the injectors without removing the cylinder head on Mercedes-Benz Sprinter, E-Class, C-Class.
- · Supplied in blow mould case for storage.