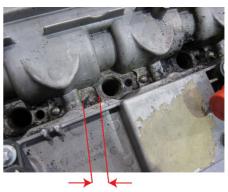

http://lasertools.co.uk/product/4762

Image A
This tool cannot be used on engines with this cam cover design (2.7 CDi/CRD)

Image B Suitable for use on engines CDi (C-Class, E-Class and Sprinter)